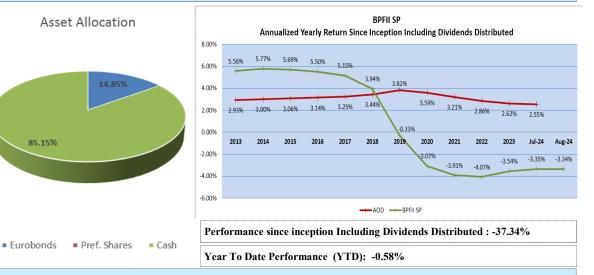

Beirut Preferred Fund II is a segregated portfolio of BOB Global SPC with its assets placed in fixed in-

come financial instruments, securities and preferred shares, denominated in US Dollars and issued by the